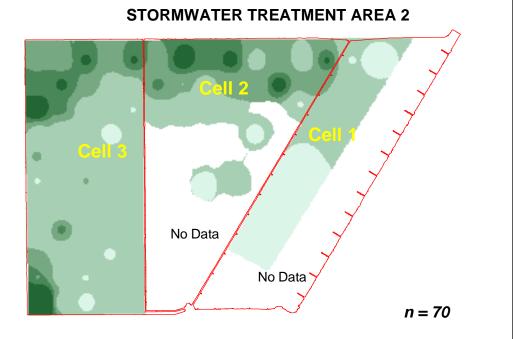

### **FLOC TP Mass Analysis MAP**

# **Sediment TP Mass Analysis MAP**

# **FLOC TP Analysis MAP**

# **Sediment TP Analysis MAP**

# **FLOC Bulk Density Analysis MAP**

## **Sediment Bulk Density Analysis MAP**

(Based on 2003 Summer Sampling Event)

# LEGEND STA Boundary Sediment Bulk Density (g/cc) > 0.25 0.25 - 0.5 0.50- 0.75 0.75 - 0.85 > 0.99 n = no. of sampling sites