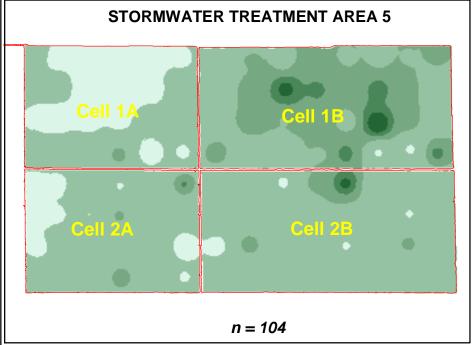

### **FLOC TP Mass Analysis MAP**

# **Sediment TP Mass Analysis MAP**

# **FLOC TP Analysis MAP**

# **Sediment TP Analysis MAP**

# **FLOC Bulk Density Analysis MAP**

## **Sediment Bulk Density Analysis MAP**

(Based on 2003 Summer Sampling Event)

# LEGEND STA Boundary Sediment Bulk Density (g/cc) > 0.25 0.25 - 0.5 0.50- 0.75 0.75 - 0.85 > 0.99 n = no. of sampling sites