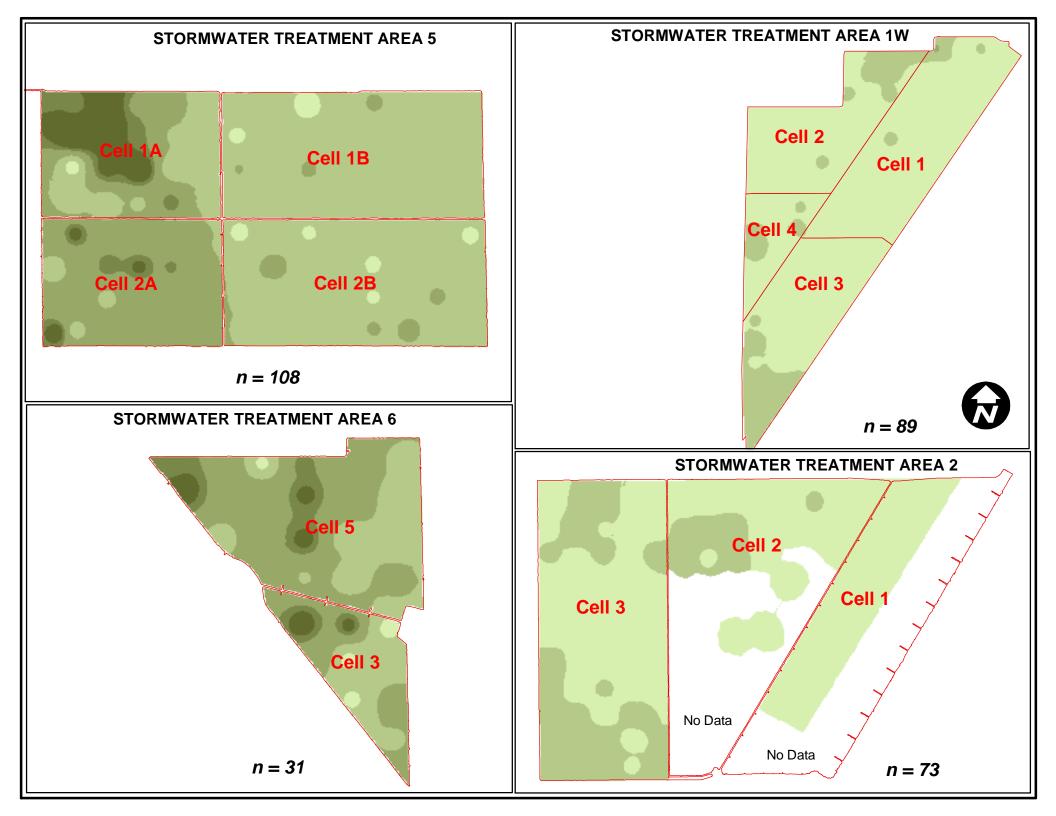

## SOUTH FLORIDA WATER MANAGEMENT DISTRICT (SFWMD) STORMWATER TREATMENT AREA'S (STA'S)

# **FLOC Bulk Density Analysis MAP**