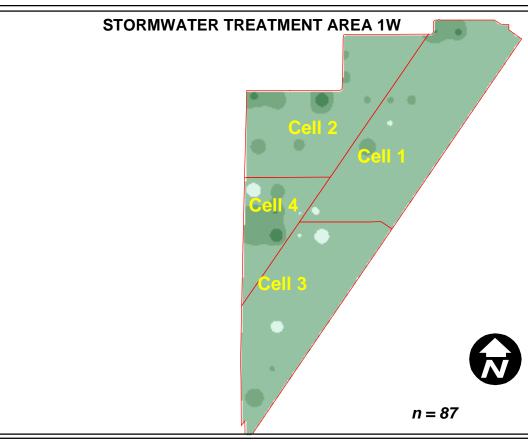

### **FLOC TP Mass Analysis MAP**

# **Sediment TP Mass Analysis MAP**

# **FLOC TP Analysis MAP**

# **Sediment TP Analysis MAP**

# **FLOC Bulk Density Analysis MAP**

## **Sediment Bulk Density Analysis MAP**

(Based on 2003 Summer Sampling Event)

# LEGEND STA Boundary Sediment Bulk Density (g/cc) > 0.25 0.25 - 0.5 0.50- 0.75 0.75 - 0.85 > 0.99 n = no. of sampling sites