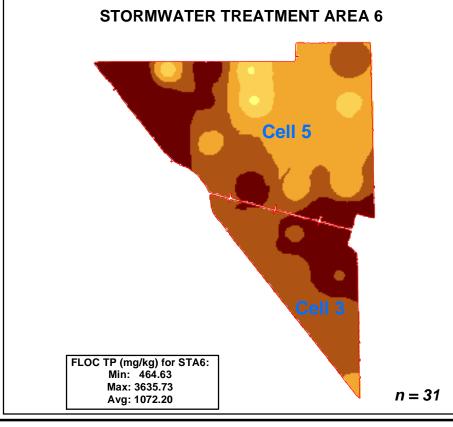

# Appendix 4-14: Floc and Sediment Maps for the Stormwater Treatment Areas – Summer 2003











# SOUTH FLORIDA WATER MANAGEMENT DISTRICT (SFWMD) STORMWATER TREATMENT AREA'S (STA'S)

### **FLOC TP Mass Analysis MAP**







# SOUTH FLORIDA WATER MANAGEMENT DISTRICT (SFWMD) STORMWATER TREATMENT AREA'S (STA'S)

# **Sediment TP Mass Analysis MAP**













# SOUTH FLORIDA WATER MANAGEMENT DISTRICT (SFWMD) STORMWATER TREATMENT AREA'S (STA'S)

# **FLOC TP Analysis MAP**







# SOUTH FLORIDA WATER MANAGEMENT DISTRICT (SFWMD) STORMWATER TREATMENT AREA'S (STA'S)

# **Sediment TP Analysis MAP**







## SOUTH FLORIDA WATER MANAGEMENT DISTRICT (SFWMD) STORMWATER TREATMENT AREA'S (STA'S)

# **FLOC Bulk Density Analysis MAP**







## SOUTH FLORIDA WATER MANAGEMENT DISTRICT (SFWMD) STORMWATER TREATMENT AREA'S (STA'S)

## **Sediment Bulk Density Analysis MAP**

(Based on 2003 Summer Sampling Event)

# LEGEND STA Boundary Sediment Bulk Density (g/cc) > 0.25 0.25 - 0.5 0.50- 0.75 0.75 - 0.85 > 0.99 n = no. of sampling sites