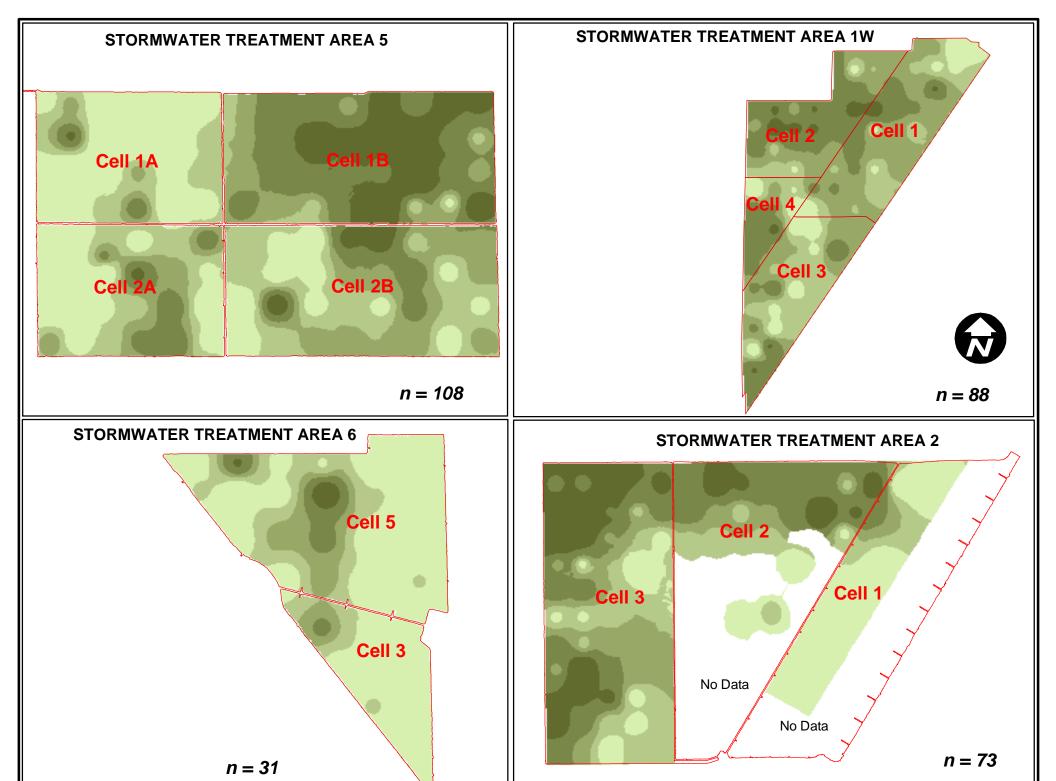

# SOUTH FLORIDA WATER MANAGEMENT DISTRICT (SFWMD) STORMWATER TREATMENT AREA'S (STA'S)

# **Sediment TP Analysis MAP**