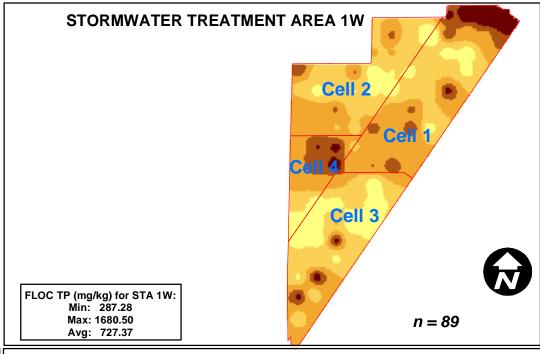

# Appendix 4-14: Floc and Sediment Maps for the Stormwater Treatment Areas – Summer 2003











# SOUTH FLORIDA WATER MANAGEMENT DISTRICT (SFWMD) STORMWATER TREATMENT AREA'S (STA'S)

### **FLOC TP Mass Analysis MAP**







# SOUTH FLORIDA WATER MANAGEMENT DISTRICT (SFWMD) STORMWATER TREATMENT AREA'S (STA'S)

# **Sediment TP Mass Analysis MAP**













# SOUTH FLORIDA WATER MANAGEMENT DISTRICT (SFWMD) STORMWATER TREATMENT AREA'S (STA'S)

# **FLOC TP Analysis MAP**







# SOUTH FLORIDA WATER MANAGEMENT DISTRICT (SFWMD) STORMWATER TREATMENT AREA'S (STA'S)

# **Sediment TP Analysis MAP**







## SOUTH FLORIDA WATER MANAGEMENT DISTRICT (SFWMD) STORMWATER TREATMENT AREA'S (STA'S)

# **FLOC Bulk Density Analysis MAP**







## SOUTH FLORIDA WATER MANAGEMENT DISTRICT (SFWMD) STORMWATER TREATMENT AREA'S (STA'S)

## **Sediment Bulk Density Analysis MAP**

(Based on 2003 Summer Sampling Event)

# LEGEND STA Boundary Sediment Bulk Density (g/cc) > 0.25 0.25 - 0.5 0.50- 0.75 0.75 - 0.85 > 0.99 n = no. of sampling sites