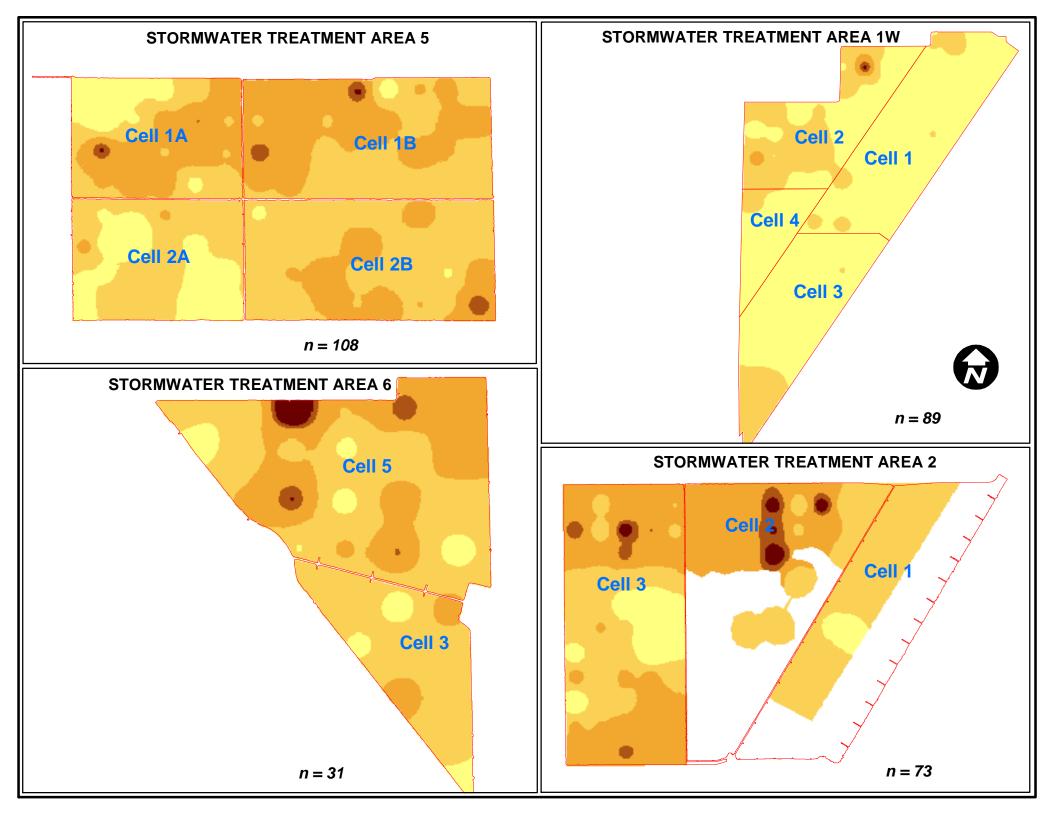

# SOUTH FLORIDA WATER MANAGEMENT DISTRICT (SFWMD) STORMWATER TREATMENT AREA'S (STA'S)

# **FLOC TP Analysis MAP**