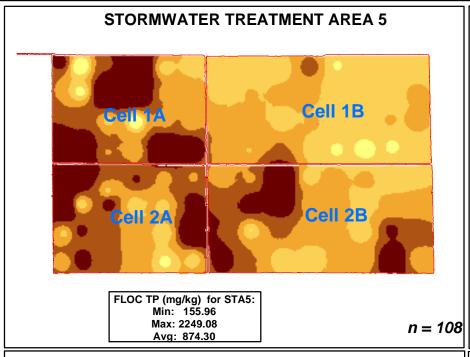

# Appendix 4-14: Floc and Sediment Maps for the Stormwater Treatment Areas – Summer 2003











# SOUTH FLORIDA WATER MANAGEMENT DISTRICT (SFWMD) STORMWATER TREATMENT AREA'S (STA'S)

### **FLOC TP Mass Analysis MAP**







# SOUTH FLORIDA WATER MANAGEMENT DISTRICT (SFWMD) STORMWATER TREATMENT AREA'S (STA'S)

# **Sediment TP Mass Analysis MAP**













# SOUTH FLORIDA WATER MANAGEMENT DISTRICT (SFWMD) STORMWATER TREATMENT AREA'S (STA'S)

# **FLOC TP Analysis MAP**







# SOUTH FLORIDA WATER MANAGEMENT DISTRICT (SFWMD) STORMWATER TREATMENT AREA'S (STA'S)

# **Sediment TP Analysis MAP**







## SOUTH FLORIDA WATER MANAGEMENT DISTRICT (SFWMD) STORMWATER TREATMENT AREA'S (STA'S)

# **FLOC Bulk Density Analysis MAP**







## SOUTH FLORIDA WATER MANAGEMENT DISTRICT (SFWMD) STORMWATER TREATMENT AREA'S (STA'S)

## **Sediment Bulk Density Analysis MAP**

(Based on 2003 Summer Sampling Event)

# LEGEND STA Boundary Sediment Bulk Density (g/cc) > 0.25 0.25 - 0.5 0.50- 0.75 0.75 - 0.85 > 0.99 n = no. of sampling sites