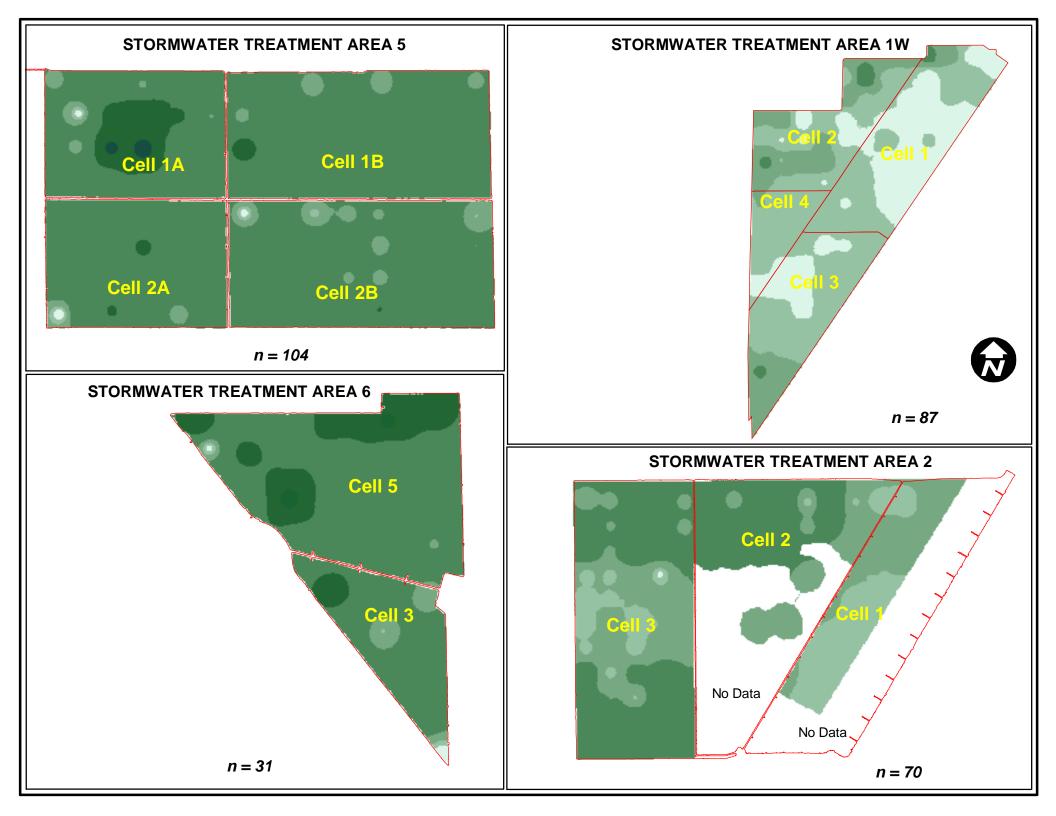

# SOUTH FLORIDA WATER MANAGEMENT DISTRICT (SFWMD) STORMWATER TREATMENT AREA'S (STA'S)

### **FLOC TP Mass Analysis MAP**