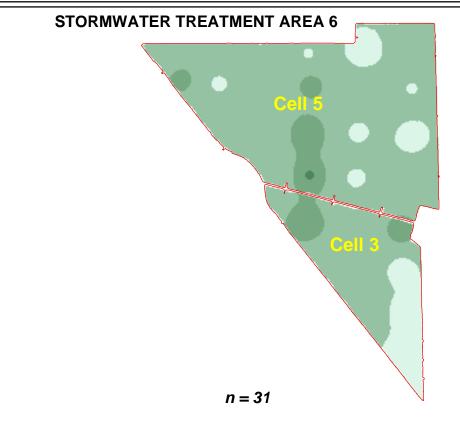

### **FLOC TP Mass Analysis MAP**

# **Sediment TP Mass Analysis MAP**

# **FLOC TP Analysis MAP**

# **Sediment TP Analysis MAP**

# **FLOC Bulk Density Analysis MAP**

## **Sediment Bulk Density Analysis MAP**

(Based on 2003 Summer Sampling Event)

# LEGEND STA Boundary Sediment Bulk Density (g/cc) > 0.25 0.25 - 0.5 0.50- 0.75 0.75 - 0.85 > 0.99 n = no. of sampling sites