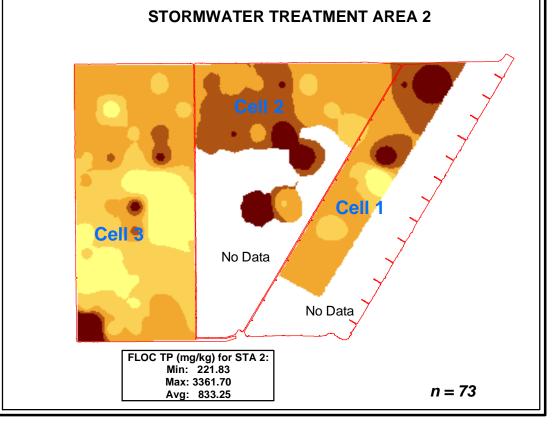

# SOUTH FLORIDA WATER MANAGEMENT DISTRICT (SFWMD) STORMWATER TREATMENT AREA'S (STA'S)

# **FLOC TP Analysis MAP**