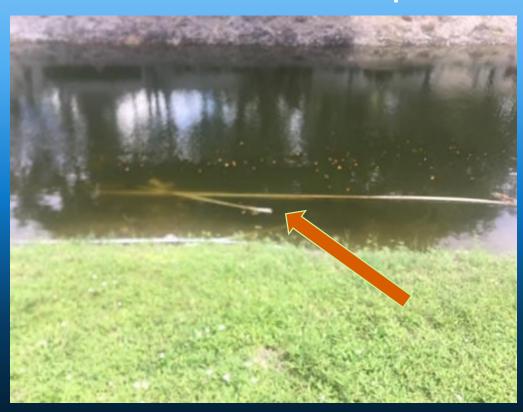

Control room for Cocohatchee
Structure 1

Golden Gate Structure 3 (GG3)



# **Big Cypress Basin**Field Station Activity Report

Juan Bethencourt Superintendent November 18, 2020

sfwmd.gov

#### **OVERVIEW**

- Rainy Season Activities
  - Canal maintenance
  - Vegetation removal
  - Canal debris
  - Structures painting and cleanup
  - Structures mechanical repairs
- Tree Removal Project
- Structures Inspection Program (SIP)
- Three Month Outlook



#### Corkscrew canal bank (erosion) repairs





Before After



#### 951 canal bank (wash outs) repairs





Before

Presenter: Juan Bethencourt

After



#### FAKA canal right of way clearing





Before

After



#### FAKA weed barriers vegetation removal





Before

Presenter: Juan Bethencourt

After



#### Airport Canal debris removal





Before

After

sfwmd.gov

Pressure washing and painting structures buildings





Before After

sfwmd.gov

SOUTH FLORIDA WATER MANAGEMENT DISTRICT

#### RAINY SEASON ACTIVITIES

#### CURRY1 gate gear box lube oil line replacement





Before After

sfwmd.gov

# TREE REMOVAL PROJECT

**GG1** to Airport Road





Juan Bethencourt



# TREE REMOVAL PROJECT

#### **GG1** to Airport Road





Before After



# TREE REMOVAL PROJECT

#### **GG1** to Airport Road





Before

After

sfwmd.gov

#### Structure Inspection Program





## THREE MONTH OUTLOOK

- Mechanical harvesting and vegetation management along canal banks and weed barriers.
- Supporting avoid verbal operational orders (AVO's) throughout the wet season as requested by Water Managers.
- Continue with repairs and clean up along c