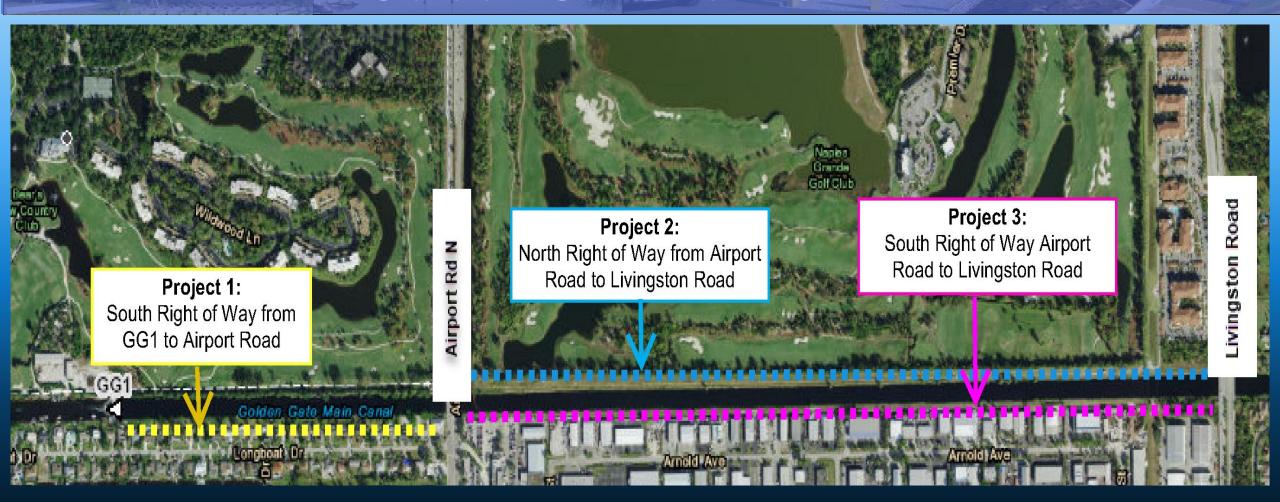

# TREE REMOVAL PROGRAM MAP LOCATION Golden Gate Main Canal

#### TREE REMOVAL PROGRAM NEXT STEP