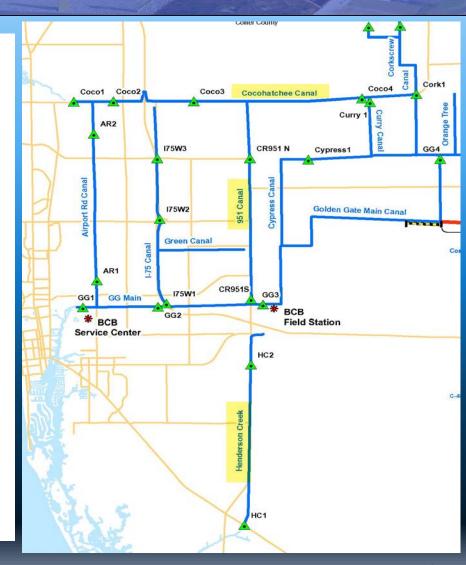

#### **OVERVIEW**

- Wet season activities.
- New mowing contract.
- FY2019 2020 Tree Removal Program.

#### WET SEASON ACTIVITIES







Before

During

After



Henderson Canal Aquatic Harvesting

#### WET SEASON ACTIVITIES







Before

During
FAKA Canal Aquatic Harvesting

After



#### WET SEASON ACTIVITIES







Before

During

After



Airport Canal Aquatic Harvesting

#### **NEW MOWING CONTRACT**

- Projected maintenance areas:
  - Cocohatchee canal
  - CR 951 canal
  - Henderson canal
- Request for bids advertised: June 27, 2019.
- Bid opening: July 31, 2019.
- Two bids received.
- Southern Services was the lowest responsive and responsible bidder.
- Three-year contract, with two one-year renewal options in the amount of \$534,000 of which \$106,800 is budgeted in FY2020 2021.



#### TREE REMOVAL PROGRAM GENERAL

- Priority 1 guideline:
  - Direct impact on canal conveyance and rights-of-way (ROW) preventative maintenance.
- Priority 2 guideline:
  - Indirect impacts to canal conveyance or ROW access.
- Priority 3 guideline:
  - Minimal impacts to canal conveyance or ROW access.



SOUTH FLORIDA WATER MANAGEMENT DISTRICT

# TREE REMOVAL PROGRAM MAP LOCATION Golden Gate Main Canal





#### TREE REMOVAL PROGRAM NEXT STEP

#### Kick-off meeting

- Define scope of work.
- Set up start/end dates.
- Plan public outreach. Certified mailing notices, encroachment notification notice/s, direct meeting with property owner/s.
- Contractor selection.





### QUESTIONS