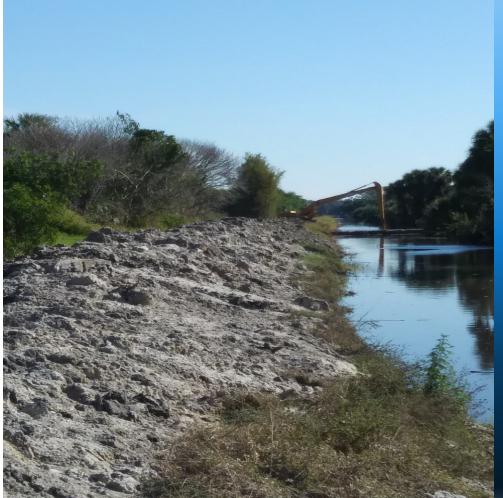

# CANAL LEVEE PROGRAM

Corkscrew Canal Maintenance Dredging

- 5,000 linear feet
- 27,000 cubic yards of shoal material
- Material temporally stored on north bank and then taken to Collier County site.
- 45 Day project
- Henderson Creek Canal
- Faka Union Canal