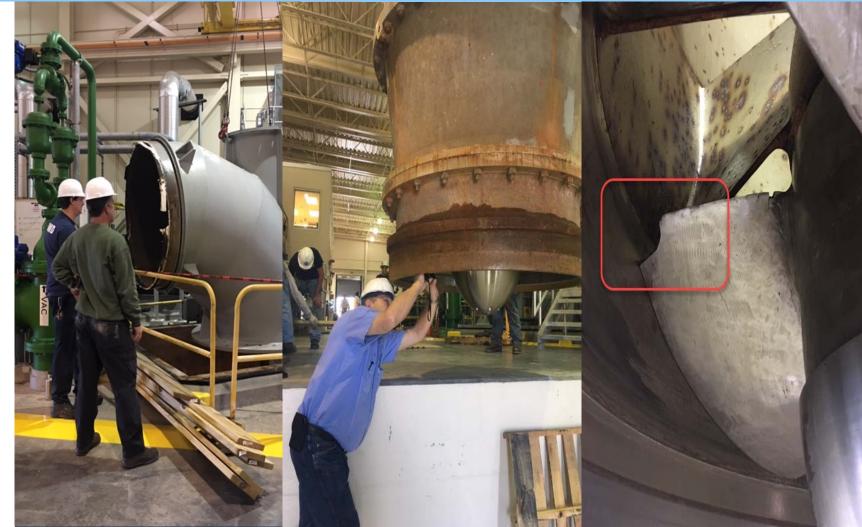

# **PUMP STATION PROGRAM**

- Merritt Pump Station
  - Warranty Repairs -Patterson Pump
- Faka Pump Station
  - Warranty Repairs
- Miller Pump Station
  - OTMP Operations
    - Currently tracking 14 deficiencies