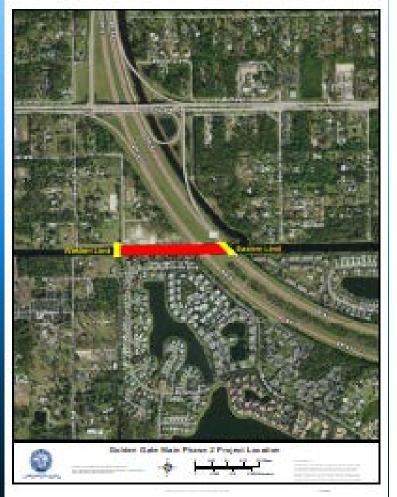

# CANAL LEVEE PROGRAM

Phase 2 GG-2 to I-75 NB

sfwmd.gov

- Phase 2 and 3 Golden Gate Canal Tree Removal Project
  - Notification Letters Sent
  - Survey Support
  - Mandatory Prebid Meeting
  - Tentative Start Date
    - Phase 2 February 11, 2019
    - Phase 3 TBD

### Phase 2

 Eight (8) adjacent landowners needing permits or enforcement