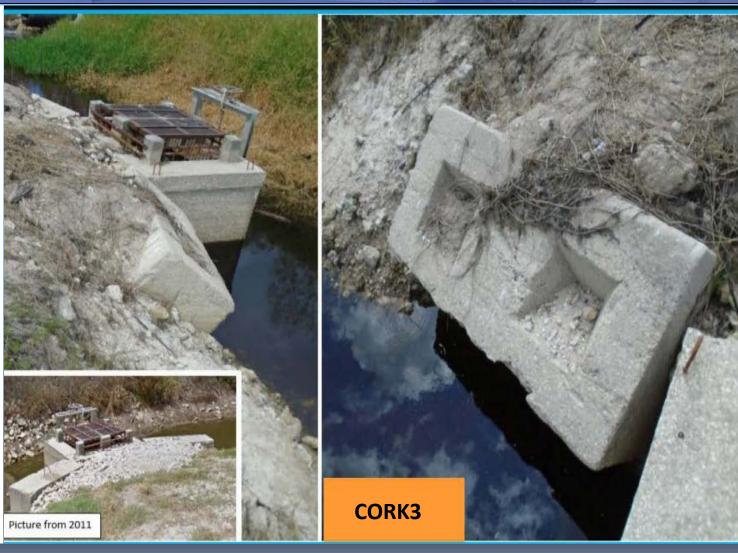

### SOUTH FLORIDA WATER MANAGEMENT DISTRICT STRUCTURE MAINTENANCE PROGRAM

- FY19 SIP Inspections Completed
- USACE Inspections Completed
- Dry Season Maintenance
  - Faka 5
  - Miller 3
  - Cork 3

sfwmd\_gov

# CANAL LEVEE PROGRAM

Corkscrew Canal Maintenance Dredging

- 5,000 linear feet
- 27,000 cubic yards of shoal material
- Material temporally stored on north bank and then taken to Collier County site.
- 45 Day project
- Henderson Creek Canal
- Faka Union Canal