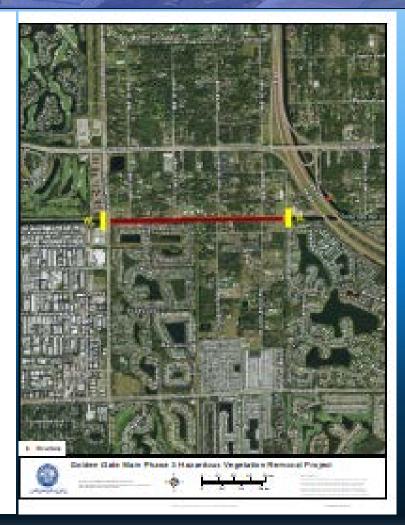

# CANAL LEVEE PROGRAM

Phase 2 GG-2 to I-75 NB

sfwmd.gov

- Phase 2 and 3 Golden Gate Canal Tree Removal Project
  - Notification Letters Sent
  - Survey Support
  - Mandatory Prebid Meeting
  - Tentative Start Date
    - Phase 2 February 11, 2019
    - Phase 3 TBD

#### Phase 3 GG-2 to Livingston