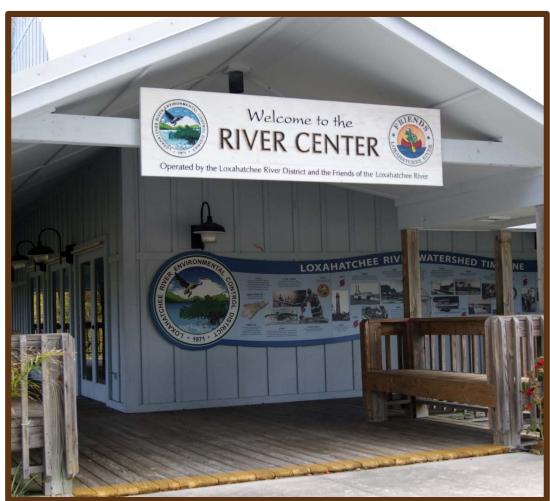

# **River Center**

### More about the River Center www.lrdrivercenter.org

- Located in Burt Reynolds Park | Jupiter
- Open Tues-Wed: noon 4 p.m.
- Open Thurs-Sat: 9 a.m. 4 p.m.
- 22,000 visitors annually
- 3 Full-time staff, 1-3 Parttime staff (seasonal)
- Over 100 active volunteers
- 4,600 volunteer hours
- 6,000 students/campers
- 2,000 people engaged offsite in outdoor programs