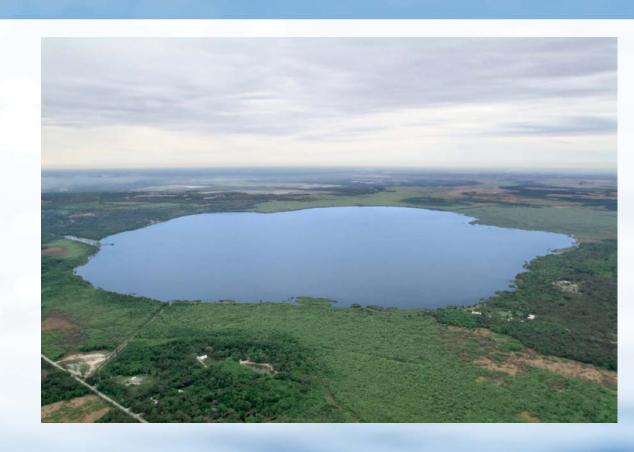

#### Lake Trafford

- Largest natural lake south of Lake Okeechobee
- Classified as hyper-eutrophic with recurrent harmful algal blooms and fish kills
- Critical Restoration Project completed in 2010
- Over 6 million cubic yards of sediment removed from lake