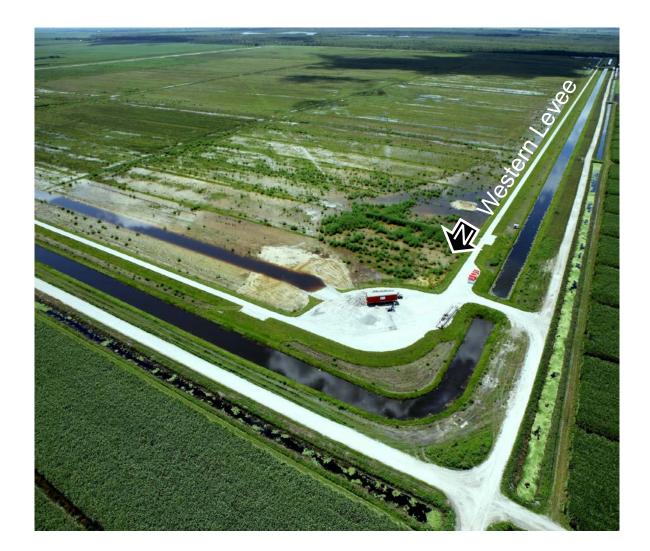

## **Recreation on Lake Hicpochee Flow Equalization Basin**

## Schedules

#### Construction Completion end of 2018

Potentially, one year, operating and testing after construction

## Facilities

#### ≻Top of Levee

ParkingCanoe/kayak launch