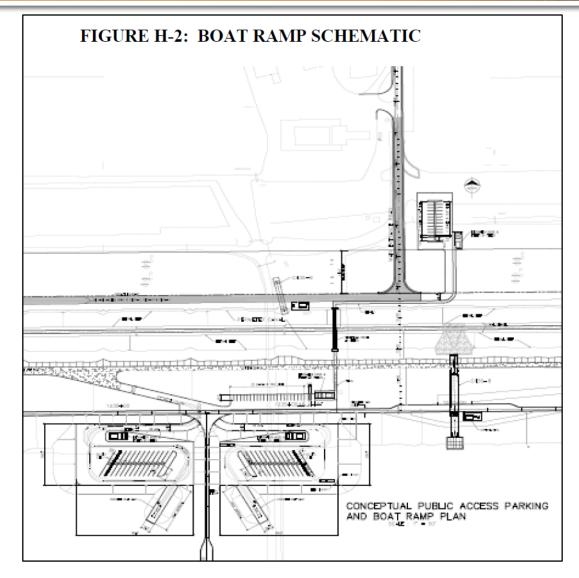

#### Top of Levee

Boat ramps, parking, bathrooms and shelters

#### Outside of Levee

- Additional boat parking
- Bathrooms and shelters
- Equestrian trailer parking
- Kayak/canoe launch

#### ➤Top of Levee

≻Hiking, biking loop

➤Wildlife viewing

➤Vehicles to and from boat ramp only